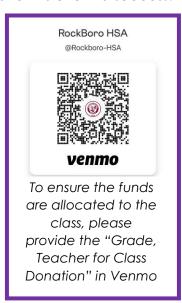

## <u>Parent support can come in three different forms:</u>

- 1) Donate a gift card in any category below -Please return with form below
- 2) Send us a Venmo @RockBoro-HSA (We are happy to shop for you!)
- 3) Prefer to donate a basket/tray in a theme of your choice to be listed as donated by your family